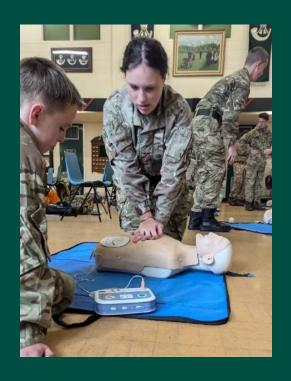

#### **First Aid Training**

Cadets and adults from Shropshire took part in comprehensive First Aid training, either completing refresher courses or new qualifications based on their experience and skill level.

The training included 2\* Youth First Aid, focusing on essential first aid skills like CPR, treating minor injuries, and responding to medical emergencies. The 3\* Emergency First Aid at Work course covered more advanced techniques, including assessing workplace hazards, managing shock, and handling injuries until professional help arrives.

Finally, the 4\* First Aid at Work course provided in-depth training on a wide range of medical emergencies, including severe injuries, resuscitation, and prolonged care. All participants gained valuable life-saving skills to support their communities and fellow cadets.