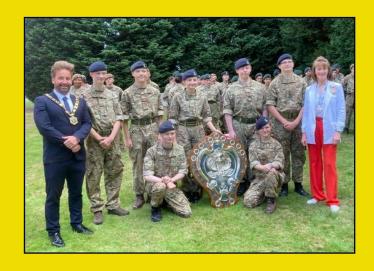

#### The Lucas-Tooth Shield

All Army Cadet detachments in Shropshire participate annually in the competition for the prestigious 'Lucas-Tooth' shield, a distinguished trophy dating back to around 1916.

For the 2023–2024 competition, Dawley Bank detachment secured first place with 103 points, followed by Wellington detachment with 98 points in second, and Pontesbury detachment in third with 96 points.

At the annual camp in August, Mrs. Anna Turner, HM Lord Lieutenant for Shropshire, presented the trophy to the cadets from Dawley Bank.