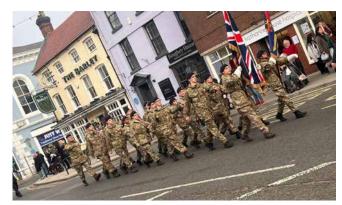

#### **Shropshire Remembers 2024**

An extraordinary dedication unfolded across Shropshire, with countless hours devoted by every detachment to support and amplify the Royal British Legion's Poppy Appeal. This collective effort has been a powerful testament to the unity, spirit, and commitment of the Shropshire Army Cadet Force.

We extend our heartfelt gratitude to each CFAV and cadet who played a part in this meaningful endeavour. These weeks of dedication culminated in the deeply moving Remembrance Parades held throughout the county, moments that brought us all together as one.

United as a county, we stood to pay tribute and express profound gratitude to the members of our armed forces, those who have served, those who continue to serve, and the brave souls who have made the ultimate sacrifice in the defence of our beloved nation.