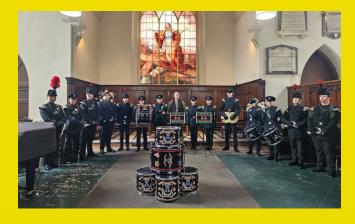

#### **Banner Parade**

On October 13, 2024, the Shropshire Army Cadets gathered at St Alkmund's Church for their annual Banner Day Parade, a prestigious event celebrating the cadets' dedication and achievements. The ceremony was attended by local dignitaries and community leaders, adding to the significance of the occasion.

The highlight of the day was the formal presentation and blessing of all the detachment and Shropshire ACF County Banners. During a solemn drumhead ceremony, the banners were officially handed over to the detachment cadets for the upcoming year. The service was led by the Shropshire Army Cadets Padre, who delivered a heartfelt blessing over the banners and the cadets.