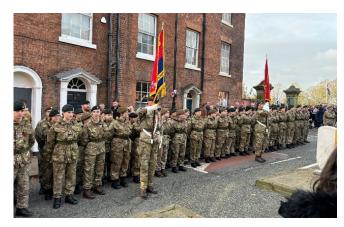

#### **Banner Parade**

On October 13, 2024, the Shropshire Army Cadets gathered at St Alkmund's Church for their annual Banner Day Parade, a prestigious event celebrating the cadets' dedication and achievements. The ceremony was attended by local dignitaries and community leaders, adding to the significance of the occasion.

The highlight of the day was the formal presentation and blessing of all the detachment and Shropshire ACF County Banners. During a solemn drumhead ceremony, the banners were officially handed over to the detachment cadets for the upcoming year. The service was led by the Shropshire Army Cadets Padre, who delivered a heartfelt blessing over the banners and the cadets.