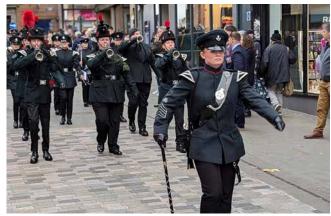

#### The Bligny Band and Bugles

The Shropshire Army Cadets Band and Bugles have been making their presence known performing at a variety of prestigious events across the county.

Their stirring marches provided the soundtrack for the Armed Forces Football Match in Shrewsbury, the Lord Lieutenant's Evening at Copthorne Barracks, Shropshire Society in London garden party, and the Friends of the Museum event at Shrewsbury Castle's Light Infantry Museum.

The band completed a week-long training stint at the prestigious national music camp organised by the Army Cadets, further honing their skills and fostering growth.

This surge in activity is bolstered by the arrival of experienced adult musicians who are lending their talents to the band. With this influx of support and a growing repertoire, the Shropshire Army Cadets Band and Bugles are setting their sights on even bigger stages in the future.